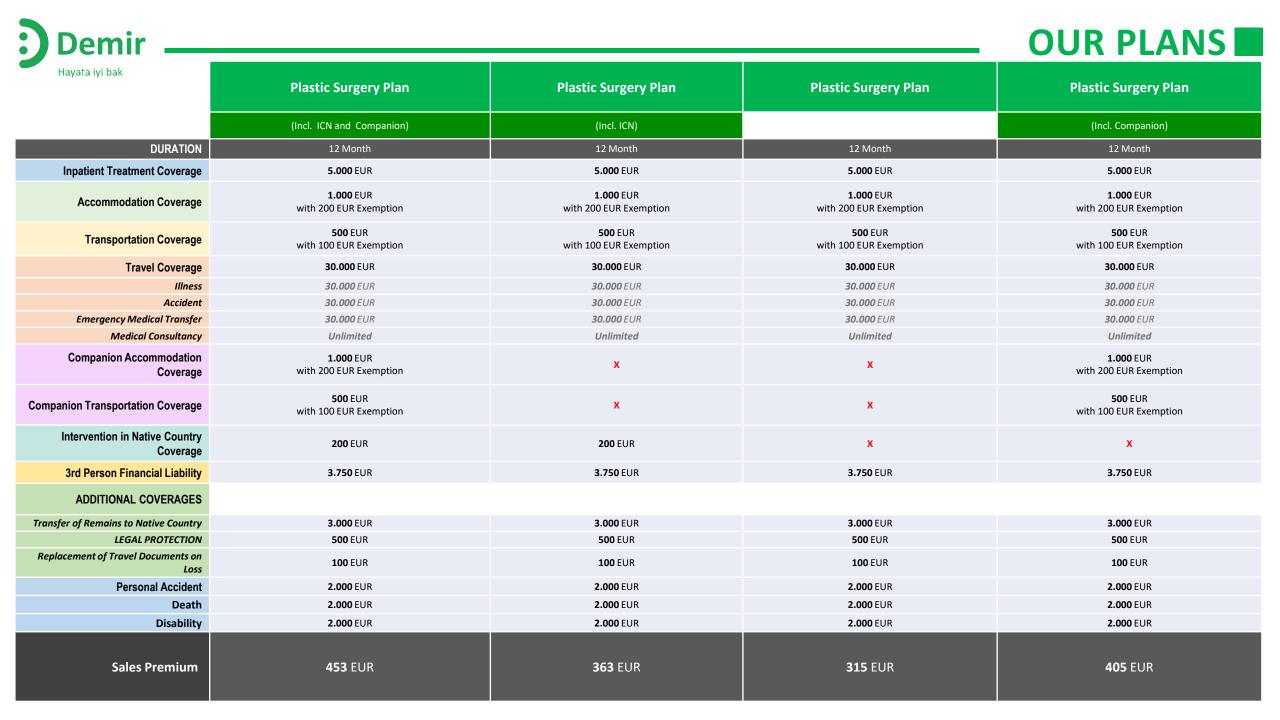

#### **Plastic Surgery Plan**

In plastic surgeries revision requests due to failure to comply with personal liking, will not be reimbursed. However, failure of surgery (nasal tip drop after rhinoplasty; remaining deviation; nasal septum perforation; asymmetry in breast surgery, dropping, implant perforation and capsular contracture) are under coverage. Botox applications are excluded. All interventions or operations arising from complications of first operation are covered for a period of 12 months beginning from policy issuing date.